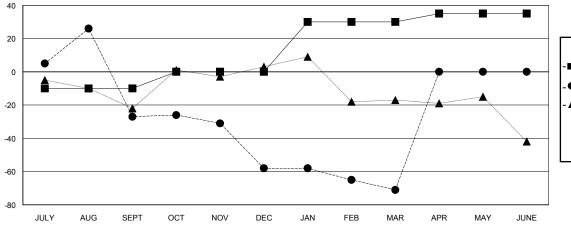

## GOALS AND ACTUAL NEW CLUBS CUMULATIVE

## GOALS AND ACTUAL MEMBERS CUMULATIVE

473 (60.33%)

| DROPPED CLUBS: 1 |     |
|------------------|-----|
| DROPPED MEMBERS  |     |
| DECEASED         | 2   |
| CLUB CANCELLED   | 25  |
| OTHER            | 137 |
| TOTAL            | 164 |